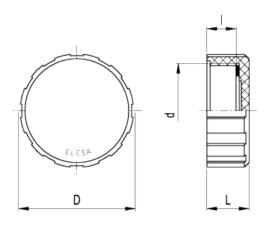

## Special executions on request (For sufficient quantities)

Coloured words, marks and graphic symbols can be tampoprinted on the cap.

| Standard Elements |             | Main dimensions |    |    |    | Weight |
|-------------------|-------------|-----------------|----|----|----|--------|
| Code              | Description | d               | I  | D  | L  | g      |
| 58231             | T.470-60x2  | M60x2           | 18 | 70 | 26 | 55     |
| 58251             | T.470-1     | G 1             | 11 | 42 | 16 | 17     |
| 58281             | T.470-2     | G 2             | 18 | 70 | 26 | 58     |